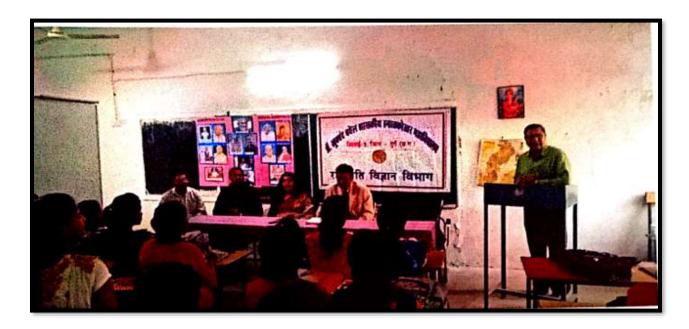

| The bolds                                                              |
| The Parties of the Pa |                                                                        |



Affiliated to Hemchand Yadav University, Durg (C.G.)

Bhilai-3, Dist- Durg, Chhattisgarh Reaccredited Grade "B+" By NAAC Registered Under Section 2(F) & 12(B) of UGC Act





Sardar Vallabh Bhai Patel Jayanti Celebration 2018



Vivekanand Janamshati 2018: NCC and NSS students organized on 12 January 2018. Principal Prof V.K.Goel and Shri Mukesh Chandrakar Janbhagidari President,

Bhilai-3, Dist:- Durg, Chhattisgarh
Reaccredited Grade "B+" By NAAC
Registered Under Section 2(F) & 12(B) of UGC Act
Affiliated to Hemchand Yadav University, Durg (C.G.)



staff and students were present at the occasion and remembered contribution of Saradar Patel for integration of India.



Dr Khoob Chand Baghel Jayanti 2018: Dr V.K.Goel , Janbhagidari President Mukesh Agrawal, Staff and students present at the occasion. Shri Mukesh Agrawal remembered Baghel contribution to chhattisagarh concept.

Bhilai-3, Dist:- Durg, Chhattisgarh Reaccredited Grade "B+" By NAAC

Registered Und