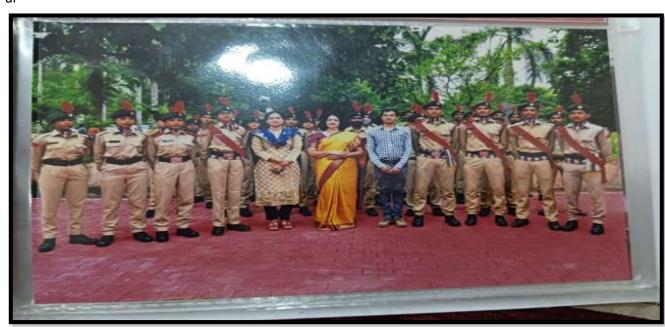

# **Program: Independence Day celebration**

Date: 15/08/2021

Venue: College Campus

Details: Independence Day program was organized in college on 15 August 2018. Flag hosting was done by Principal Dr.Jyoti Rani Singh. NCC cadets were present and displayed Parade and salutation to India flag. She motivated students to pick up right path and serve the nation. NCC officer Dr Manish Kalra coordinated the program.