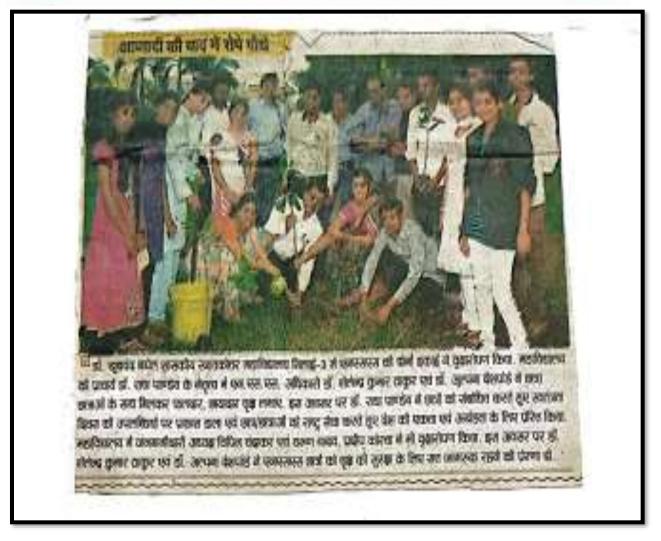

# **Independence Day 2016:**

Report: Independence Day was celebrated on 15 August 2016 in college. Principal Dr Radha Pandey, College Janbhagidari Samiti president Shri Vipin Chandrakar was present at the occasion. Dr Radha Pandey motivated students for work in direction of integration of India. On the occasion tree plantation was done by Principal, chief Guest, Staff and Chief Guest.