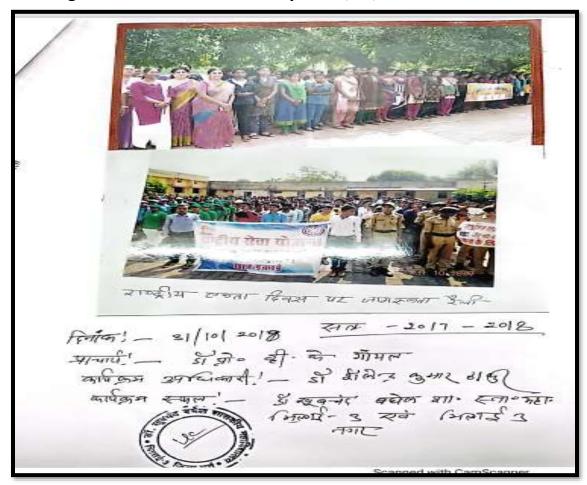

Page No. 4-0 Deta: राष्ट्रीय युवा ख्रिस (१२ मनवरी ट्याष्ट्र विवेकागंद जी के साम दिवसको र्वामी दिवस सप में मनाथा जाला है। इस दिन विवेका नह जी क सनित्र मावयीपूर्व ड्रारा उनके ट्यमित्व प्राहं था पको पर प्रकाहा अ लेते हर राष्ट्र निमिता भूगमा कि भ्रमिका को बताया गया। इसमें कुह विवेका ग्रंह के जीवन भी सम्बाधित बारी 81M वताभा गमा वमा अल्यान वामुडार NET 13 60 N 3) EE (1) P) 2 marcin 101126110 Mah WIAT Sough Stables 11151135