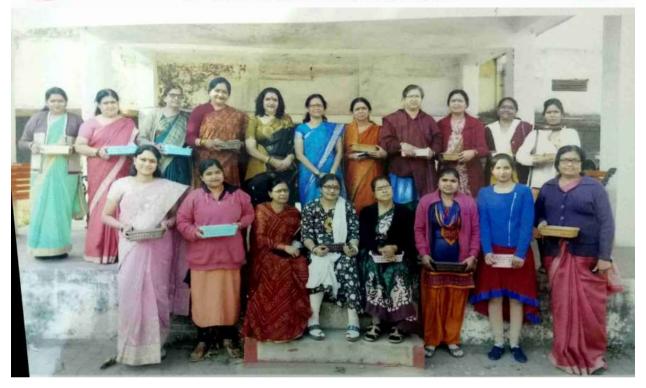

arh
Reaccredited Grade "B+" By NAAC
Registered Under Section 2(F) & 12(B) of UGC Act
Affiliated to Hemchand Yadav University, Durg (C.G.)





**Dipawali Celebration 2018** 



Bhilai-3, Dist:- Durg, Chhattisgarh

Reaccredited Grade "B+" By NAAC

Registered Under Section 2(F) & 12(B) of UGC Act

Affiliated to Hemehand Yadav University, Durg (C.G.)







**Garba Competition 2019 at Navratra utasav** 



# DR. KHOOBCHAND BAGHEL GOVT. PG COLLEGE Bhilai-3, Dist> Durg, Chhattisgarh Reaccredited Grade "B+" By NAAC Registered Under Section 2(F) & 12(B) of UGC Act Affiliated to Hemchand Yadav University, Durg (C.G.)







Bhilai-3, Dist:- Durg, Chhattisgarh

Reaccredited Grade "B+" By NAAC

Registered Under Section 2(F) & 12(B) of UGC Act

Affiliated to Hemchand Yadav University, Durg (C.G.)





Saraswati Pooja 2019 by Staff with Principal



Bhilai-3, Dist- Durg, Chhattisgarh
Reaccredited Grade "B+" By NAAC
Registered Under Section 2(F) & 12(B) of UGC Act
Affiliated to Hemchand Yadav University, Durg (C.G.)





30 January 2019: Honorable CM Bhupesh Baghel in Exhibition on Life of Mahatma Gandhi. Organized By Department of English.



Bhilai-3, Dist: Durg, Chhattisgarh
Reaccredited Grade "B+" By NAAC
Registered Under Section 2(F) & 12(B) of UGC Act
Affiliated to Hemchand Yadav University, Durg (C.G.)





Exhibition on Life and Works of Mahatma Gandhi 2019. Organised by Department of English.



Bhilai-3, Dist:- Durg, Chhattisgarh
Reaccredited Grade "B+" By NAAC
Registered Under Section 2(F) & 12(B) of UGC Act
Affiliated to Hemchand Yadav University, Durg (C.G.)







Teachers