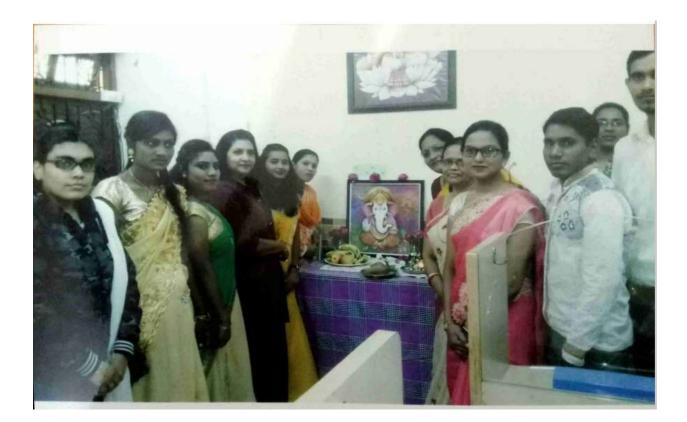

Dr Khoob Chand Baghel Jayanti By NSS: Date 19/07/2018

Program: Saraswati Pooja was performed on 16 February 2021. Teching, non-teaching staff were present at the occasion. Pooja and Mantra Chanting was performed at pooja. The celebration was inspiring and motivational for staff to work for education of students.