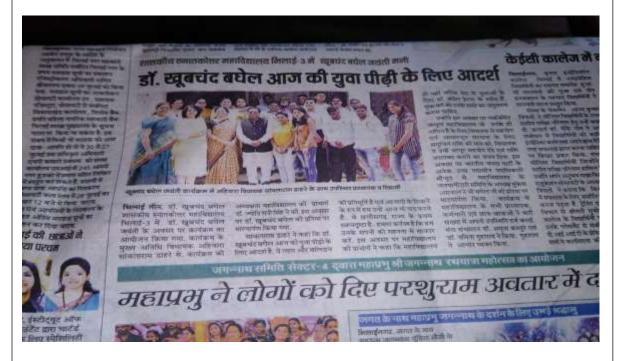

**Venue : College campus** 

Report: Dr.KhoobChand baghel Jayanti was organized in college. College has been named on Dr Khoob Chand Baghel freedom fighter of Chhattisagrh. Principal Dr Jyoti rani Singh Welcomed guest Local MLA shri Sawla Ram Dahre. Principal Dr Jyoti Rani SinghThrew light on work of Dr.Khbbochand Baghel for independence of India. Chief Guest Shri Dahre ji Remembered Dr Khoob Chand Baghel contribution to Chhattisagerh.