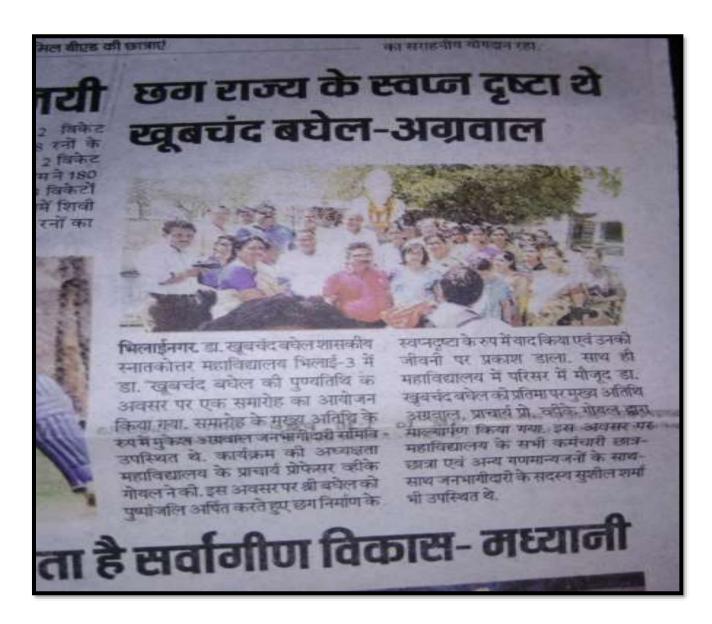

**Venue : College campus** 

Report: Dr.KhoobChand baghel Jayanti was organized in college. College has been named on Dr Khoob Chand Baghel freedom fighter of Chhattisagrh. Principal Dr Jyoti rani Singh Welcomed guest Local MLA shri Sawla Ram Dahre. Principal Dr Jyoti Rani SinghThrew light on work of Dr.Khbbochand Baghel for independence of India. Chief Guest Shri Dahre ji Remembered Dr Khoob Chand Baghel contribution to Chhattisagerh.