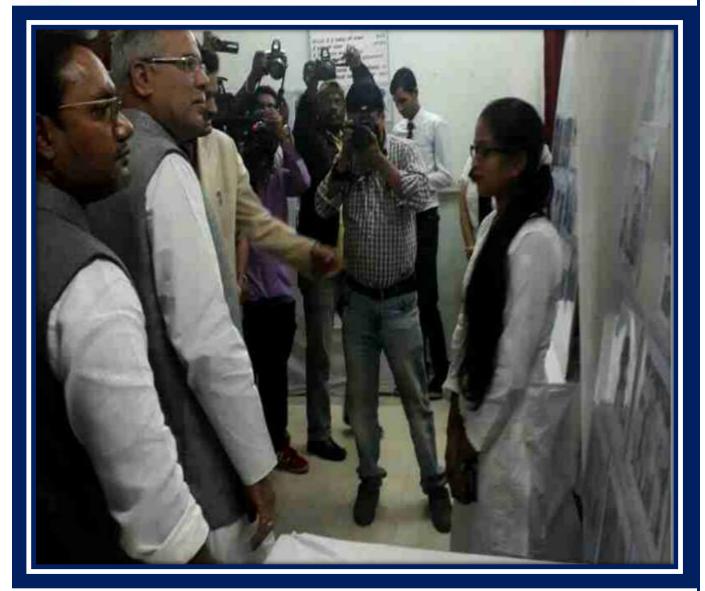

**Venue : College campus** 

Report: Dr.KhoobChand baghel Jayanti was organized in college. College has been named on Dr Khoob Chand Baghel freedom fighter of Chhattisagrh. Principal Dr Jyoti rani Singh Welcomed guest Local MLA shri Sawla Ram Dahre. Principal Dr Jyoti Rani SinghThrew light on work of Dr.Khbbochand Baghel for independence of India. Chief Guest Shri Dahre ji Remembered Dr Khoob Chand Baghel contribution to Chhattisagerh.