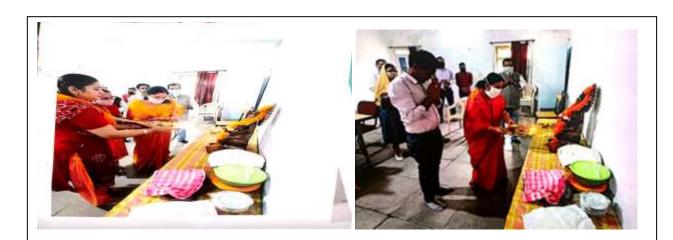

Dr Khoob Chand Baghel Jayanti By NSS: Date 19/07/2018

Program: Saraswati Pooja was performed on 16 February 2021. Teching, non-teaching staff were present at the occasion. Pooja and Mantra Chanting was performed at pooja. The celebration was inspiring and motivational for staff to work for education of students.