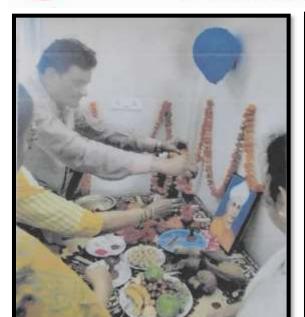

**Venue : College campus** 

Report: Dr.KhoobChand baghel Jayanti was organized in college. College has been named on Dr Khoob Chand Baghel freedom fighter of Chhattisagrh. Principal Dr Jyoti rani Singh Welcomed guest Local MLA shri Sawla Ram Dahre. Principal Dr Jyoti Rani SinghThrew light on work of Dr.Khbbochand Baghel for independence of India. Chief Guest Shri Dahre ji Remembered Dr Khoob Chand Baghel contribution to Chhattisagerh.