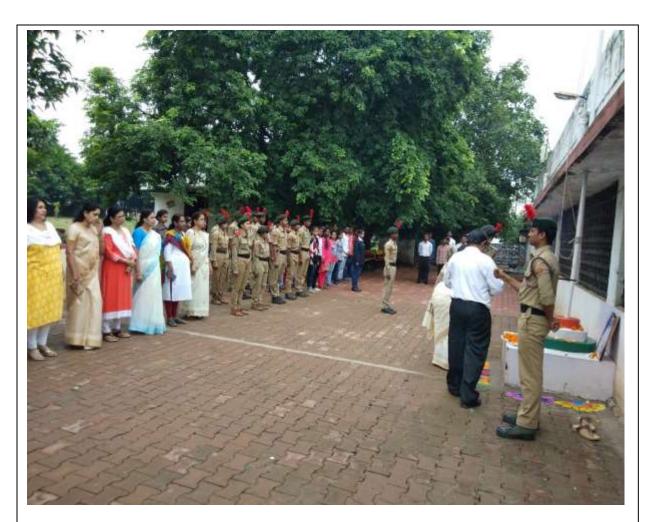

# **Program: Independence Day celebration**

Date: 15/08/2021

Venue: College Campus

Details: Independence Day program was organized in college on 15 August 2018. Flag hosting was done by Principal Dr.Jyoti Rani Singh. NCC cadets were present and displayed Parade and salutation to India flag. She motivated students to pick up right path and serve the nation. NCC officer Dr Manish Kalra coordinated the program.