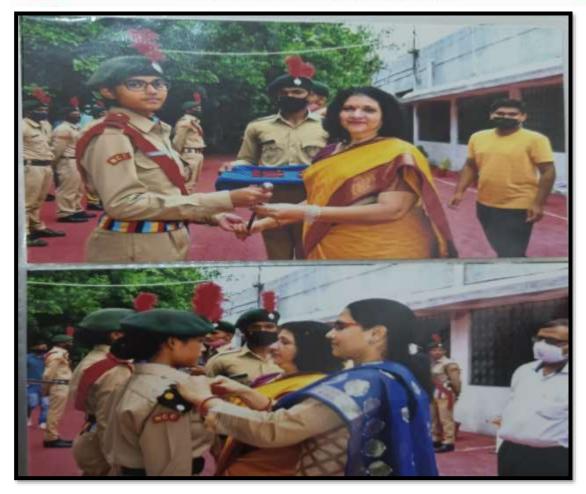

# **Program: Independence Day celebration**

Date: 15/08/2021

Venue: College Campus

Details: Independence Day program was organized in college on 15 August 2018. Flag hosting was done by Principal Dr.Jyoti Rani Singh. NCC cadets were present and displayed Parade and salutation to India flag. She motivated students to pick up right path and serve the nation. NCC officer Dr Manish Kalra coordinated the program.