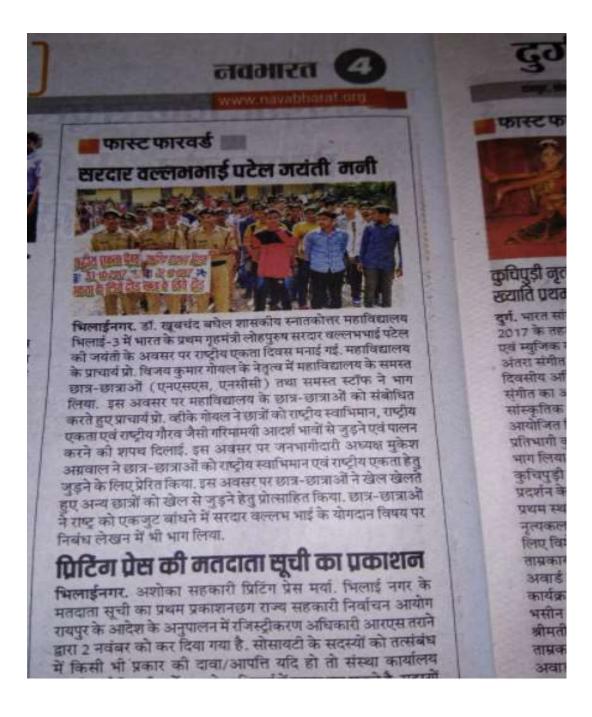

# **Independence Day 2016:**

Report: Independence Day was celebrated on 15 August 2016 in college. Principal Dr Radha Pandey, College Janbhagidari Samiti president Shri Vipin Chandrakar was present at the occasion. Dr Radha Pandey motivated students for work in direction of integration of India. On the occasion tree plantation was done by Principal, chief Guest, Staff and Chief Guest.