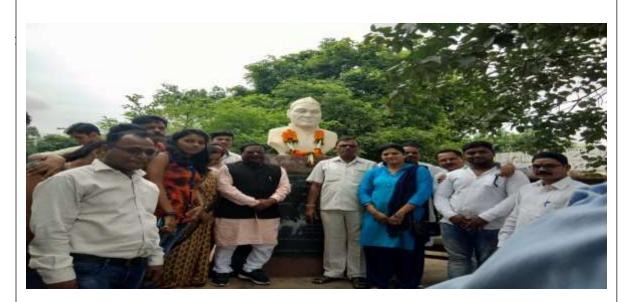

**Venue : College campus** 

Report: Dr.KhoobChand baghel Jayanti was organized in college. College has been named on Dr Khoob Chand Baghel freedom fighter of Chhattisagrh. Principal Dr Jyoti rani Singh Welcomed guest Local MLA shri Sawla Ram Dahre. Principal Dr Jyoti Rani SinghThrew light on work of Dr.Khbbochand Baghel for independence of India. Chief Guest Shri Dahre ji Remembered Dr Khoob Chand Baghel contribution to Chhattisagerh.