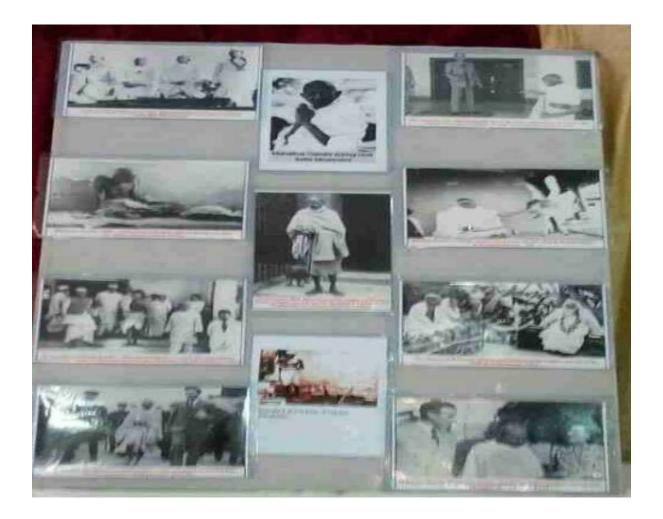

Bhilai-3, Distr-Durg, Chhattisgarh
Reaccredited Grade "B+" By NAAC
Registered Under Section 2(F) & 12(B) of UGC Act Affiliated to Hemchand Yadav University, Durg (C.G.)

| राष्ट्रपप्ता महात्मा                                                                                                                                           | Pier Pierre                                                                                                                                                                                                                  |                                                                                                                                                                                                                                                                   |         |
|----------------------------------------------------------------------------------------------------------------------------------------------------------------|------------------------------------------------------------------------------------------------------------------------------------------------------------------------------------------------------------------------------|-------------------------------------------------------------------------------------------------------------------------------------------------------------------------------------------------------------------------------------------------------------------|---------|
| ing)                                                                                                                                                           | गांधी व शांगित पुरुष<br>जयती पर से                                                                                                                                                                                           | लील वहाद्ग शास्त्र<br>मीनार                                                                                                                                                                                                                                       |         |
| वहाइर शास्त्री नी<br>भे विभागास्य<br>वर्मा के मा<br>व द्यतीय छात्र<br>गया ) जिसमे<br>महात्मा गांछी<br>स्वतंत्रता आब्दी<br>अवधाय्वा ,<br>गामस्वयान<br>व याननीति | ता महात्मा गांधी व<br>के जनमादिस पर रा<br>म अलेराज तामुखार व<br>गिद्रश्च में ठड-१०-१४<br>में के द्वारा सेमीनार व<br>काज काजामी ने सा<br>की, जीवनी, दात्रिण<br>सन की क्रमिका, सत्मा<br>उनके क्यारन की अव<br>कि उसके विभारी पर | शांति पुरुष लाल<br>जनीति विसान विभाग<br>इस डॉ प्युड़) भागी<br>को एम ए. एप्यम्<br>को भागीनम हिया<br>स्मिन शिद्धापिता<br>स्मिन शिद्धापिता<br>स्मिन शिद्धापिता<br>स्मिन शिद्धापिता<br>स्मिन शिद्धापिता<br>स्मिन शिद्धापिता<br>स्मिन स्मिन स्मिन<br>समिन निगार व्यक्त |         |
| विधार ग्रेम<br>व उनके प्रधान<br>निमार व्यव<br>क्रिया<br>विधार्य क्रिया<br>विधार्य क्रिया                                                                       | वही लालवाहाइट शास्त्री<br>तमगीत्व हाल में उक्र के<br>हा विभागाया /<br>wcipal Bhilai-3<br>college (c.G.)                                                                                                                      | भीगाउन पर की<br>है जावना                                                                                                                                                                                                                                          |         |
| राहुल कुमार नम                                                                                                                                                 | POBOTOLITICA PAVIA                                                                                                                                                                                                           |                                                                                                                                                                                                                                                                   |         |
| Supra Sele.                                                                                                                                                    | Sano J Stanova.                                                                                                                                                                                                              |                                                                                                                                                                                                                                                                   | 120     |
| Indixo meny                                                                                                                                                    | vaxsha Rani                                                                                                                                                                                                                  | 100                                                                                                                                                                                                                                                               |         |
| Ku veme<br>Seemel                                                                                                                                              | हमा वंजरि                                                                                                                                                                                                                    | 300000                                                                                                                                                                                                                                                            |         |
| Bay                                                                                                                                                            | Danini Chandraka                                                                                                                                                                                                             | 340                                                                                                                                                                                                                                                               |         |
| Bhaguath<br>Rekta diwari                                                                                                                                       | Bharesh wared                                                                                                                                                                                                                | <b>第一个种种的</b>                                                                                                                                                                                                                                                     |         |
| Tomini Sahy.                                                                                                                                                   | Jung                                                                                                                                                                                                                         | readily thems                                                                                                                                                                                                                                                     | 016     |
| Jalshree Halav                                                                                                                                                 |                                                                                                                                                                                                                              | Charle But                                                                                                                                                                                                                                                        | .016 ir |
| Showhat                                                                                                                                                        | N. 1 Color 1 1.00                                                                                                                                                                                                            |                                                                                                                                                                                                                                                                   | mrakar  |
| Samini Kanwar                                                                                                                                                  |                                                                                                                                                                                                                              | (21)                                                                                                                                                                                                                                                              | dia. Dı |
|                                                                                                                                                                |                                                                                                                                                                                                                              |                                                                                                                                                                                                                                                                   |         |

Students of political Science department were present at the celebration.