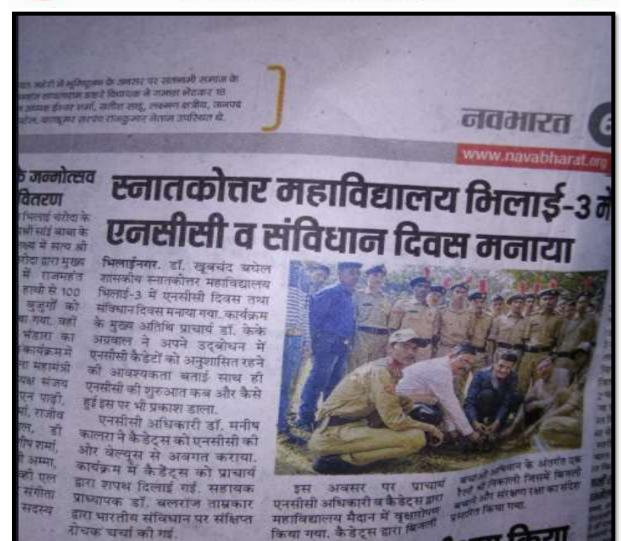

# **Program: Independence Day celebration**

Date: 15/08/2021

Venue: College Campus

Details: Independence Day program was organized in college on 15 August 2018. Flag hosting was done by Principal Dr.Jyoti Rani Singh. NCC cadets were present and displayed Parade and salutation to India flag. She motivated students to pick up right path and serve the nation. NCC officer Dr Manish Kalra coordinated the program.